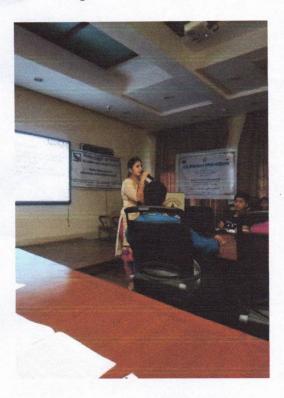

# **SOFT SKILLS**

10<sup>th</sup> July 2017

#### NOTICE

The Dept of Banking and Insurance of K. J. Somaiya College of Arts and Commerce (Autonomous) is organizing a Guest Lecture on 'Campus to Corporate' by Mr. Suniel Raikaron on 18<sup>th</sup> July 2017 at 10.30 a.m.

ACTIVITY NAME – Guest Lecture On Campus to Corporate DATE/TIME - 18th July 2017 NUMBER OF PARTICIPANTS - 45 MODE – OFFLINE (Mumbai) Department- BBI HIGHLIGHTS-

The academic year 2017-18 started with guest lecture by Mr. Suniel Raikaron — Campus to Corporatel on 18th July 2017 which enlighten the student about transition from college life to corporate life.