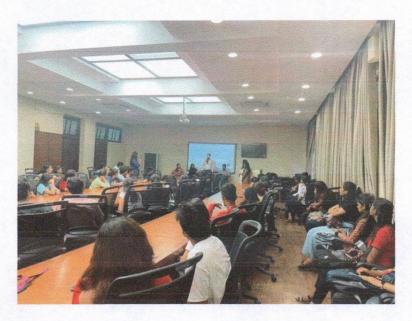

Time: 9.00 a.m.

Ebe-Chairperson

ACTIVITY NAME- Digital Marketing DATE/TIME- 10th August, 2017 NUMBER OF PARTICIPANTS- 50 MODE- OFFLINE (Home-Bound) Department\_EDC

#### **HIGHLIGHTS-**

The EDC organized a Workshop on Digital Marketing to create awareness about importance of digital marketing in todays competitive world, to teach students basic skills which they can further hone to formulate their own success paths.

This program was conducted on 10th August, 2017 by Abhishek Kumar (Google AdWorld-Certified Trainer) and Anwar Chougle (MBA-Information Technology) in Conference hall, KJSAC.

Program was attended by more than 50 students and at the end feedback was taken from the about the program.