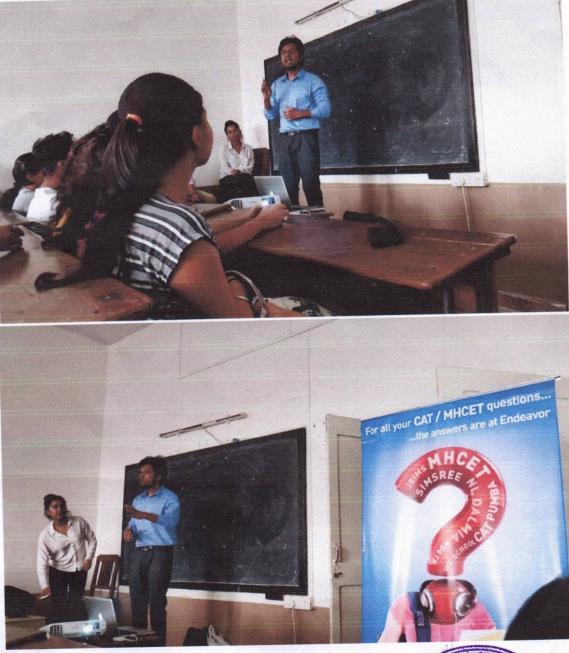

#### NOTICE

The EDC of Somaiya College of Arts and Commerce (Autonomous) is organizing a workshop on 'Digital Marketing' by Abhishek Kumar (Google AdWorld -Certified Trainer) and Anwar Chougle, on 10th August 2017. **Venue: Conference Hall** 

Time: 9.00 a.m.

Ebe-Chairperson

ACTIVITY NAME- Digital Marketing DATE/TIME- 10th August, 2017 NUMBER OF PARTICIPANTS- 50 MODE- OFFLINE (Home-Bound) Department\_EDC

#### **HIGHLIGHTS-**

The EDC organized a Workshop on Digital Marketing to create awareness about importance of digital marketing in todays competitive world, to teach students basic skills which they can further hone to formulate their own success paths.

This program was conducted on 10th August, 2017 by Abhishek Kumar (Google AdWorld-Certified Trainer) and Anwar Chougle (MBA-Information Technology) in Conference hall, KJSAC.

Program was attended by more than 50 students and at the end feedback was taken from the about the program.