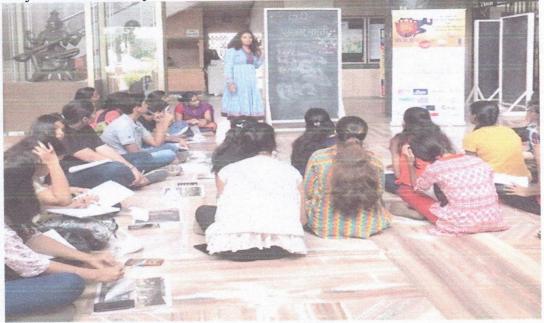

# **SOFT SKILLS**

10<sup>th</sup> July 2017

#### NOTICE

The Dept of Banking and Insurance of K. J. Somaiya College of Arts and Commerce (Autonomous) is organizing a Guest Lecture on 'Campus to Corporate' by Mr. Suniel Raikaron on 18<sup>th</sup> July 2017 at 10.30 a.m.

ACTIVITY NAME – Guest Lecture On Campus to Corporate DATE/TIME - 18th July 2017 NUMBER OF PARTICIPANTS - 45 MODE – OFFLINE (Mumbai) Department- BBI HIGHLIGHTS-

The academic year 2017-18 started with guest lecture by Mr. Suniel Raikaron — Campus to Corporatel on 18th July 2017 which enlighten the student about transition from college life to corporate life.