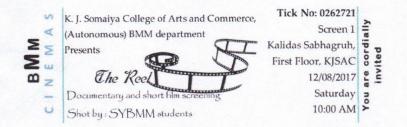

#### NOTICE

The Department of BMM of K. J Somaiya College of Arts and Commerce is organizing an activity 'THE REEL' for second year BMM students to develop the film making skill on 12<sup>th</sup> August, 2017.

#### ACTIVITY NAME- The Reel by BMM Department

DATE/TIME- 12th August 2017

#### NUMBER OF PARTICIPANTS - 36

Objectives -

□ To develop the film making skills

- □ To change the perception of the students towards films
- □ To analyze students ability to achieve the target and deadlines
- □ Event Details -
- □ Screening of Documentaries made by SYBMM students.
- □ Parents were called to watch their wards hard work and dedication
- □ Students of SYBMM took a challenge to make documentaries unusual topics.