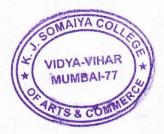

#### NOTICE

The Dept of Banking and Insurance of K. J. Somaiya College of Arts and Commerce (Autonomous) is organizing a Guest Lecture on 'Campus to Corporate' by Mr. Suniel Raikaron on 18<sup>th</sup> July 2017 at 10.30 a.m.

ACTIVITY NAME – Guest Lecture On Campus to Corporate DATE/TIME - 18th July 2017 NUMBER OF PARTICIPANTS - 45 MODE – OFFLINE (Mumbai) Department- BBI HIGHLIGHTS-

The academic year 2017-18 started with guest lecture by Mr. Suniel Raikaron — Campus to Corporatel on 18th July 2017 which enlighten the student about transition from college life to corporate life.