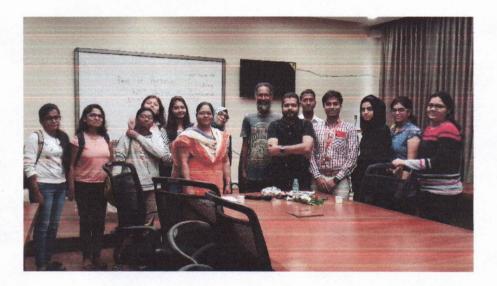

#### NOTICE

The Dept of Banking and Insurance of K. J. Somaiya College of Arts and Commerce (Autonomous) is organizing a workshop on 'Financial Education' by Ms Riya Nathani from SEBI on 22<sup>nd</sup> July 2017 at 10.00 a.m.

Haresh

Activity Name -Workshop on Financial Education Date : 22nd July 2017 Department- BBI Pauricipans - 23 Highlights

On 22nd July 2017, workshop was conducted on —Financial Education by Ms. Riya Nathani from SEBI where she interacted with the student on control of SEBI on capital market.