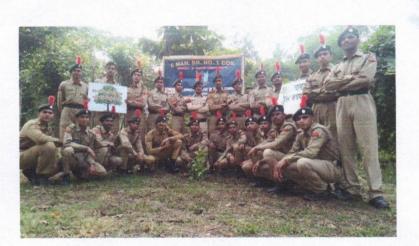

achin S. Narwade

ANO 6 Maharashtra BN. NCC K J Somaiya College of Arts and Commerce Vidyavihar, Mumbai- 77











25<sup>th</sup> June 2017

### NOTICE

The NCC and NSS Unit of K. J. Somaiya College of Arts and Commerce (Autonomous) is organizing 'Tree Plantation Drive' on 1<sup>st</sup> July 2017 at 11.30 a.m.

Venue: Police Firing Range, Bhatwadi, Ghatkopar (W)

All are cordially invited.



Mr. Sachin Marwade CTO, NICC





ACTIVITY NAME – Tree Plantation DATE/TIME - 1st July 2017 NUMBER OF PARTICIPANTS - 50 MODE – OFFLINE (Mumbai) Department- NCC

On 1st July 2017 our unit celebrated Tree Planation Day by planting 50 saplings at Police Firing Range, Bhatwadi, Ghatkopar (w). 25 cadets along with 25 girls cadet from 1 MAH BN NCC with NSS volunteers participated in tree plantation.





|         |           | 1AH BN NCC No. 1 Coy:        |                             |