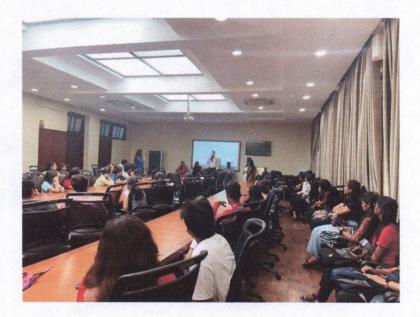

# **SOFT SKILLS**

10<sup>th</sup> July 2017

#### NOTICE

The Dept of Banking and Insurance of K. J. Somaiya College of Arts and Commerce (Autonomous) is organizing a Guest Lecture on 'Campus to Corporate' by Mr. Suniel Raikaron on 18<sup>th</sup> July 2017 at 10.30 a.m.

ACTIVITY NAME – Guest Lecture On Campus to Corporate DATE/TIME - 18th July 2017 NUMBER OF PARTICIPANTS - 45 MODE – OFFLINE (Mumbai) Department- BBI HIGHLIGHTS-

The academic year 2017-18 started with guest lecture by Mr. Suniel Raikaron — Campus to Corporatel on 18th July 2017 which enlighten the student about transition from college life to corporate life.