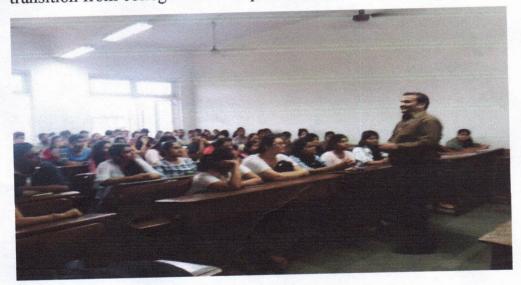

#### NOTICE

The Dept of Banking and Insurance of K. J. Somaiya College of Arts and Commerce (Autonomous) is organizing a Guest Lecture on 'Campus to Corporate' by Mr. Suniel Raikaron on 18<sup>th</sup> July 2017 at 10.30 a.m.

ACTIVITY NAME – Guest Lecture On Campus to Corporate DATE/TIME - 18th July 2017 NUMBER OF PARTICIPANTS - 45 MODE – OFFLINE (Mumbai) Department- BBI HIGHLIGHTS-

The academic year 2017-18 started with guest lecture by Mr. Suniel Raikaron — Campus to Corporatel on 18th July 2017 which enlighten the student about transition from college life to corporate life.